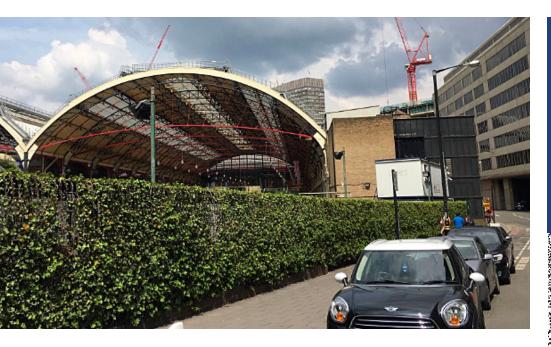

### A SUSTAINABLE SOLUTION

Engineered to meet the needs of your project. Green living walls are a modern approach that combines landscaping with plant life and hardscape infrastructure. These modular systems can be customized to fit various heights and widths, facilitating the vertical integration of plant life, improving the livability in dense urban areas surrounded by concrete.

#### **APPLICATIONS**

Industrial, Commercial, Institutional (ICI) Buildings

Pedestrian viaducts & passageways

**Transportation** 

Residential & mixed use

# AN ENGINEERED SOLUTION FROM CONCEPT TO COMPLETION.

Our green living wall systems are completely modular, and can be seamlessly stacked in order to create the exact height and length you require for your project.