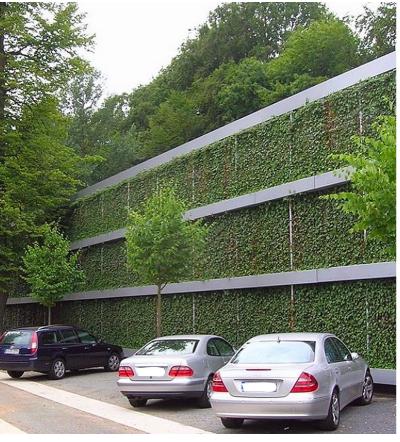

### A SUSTAINABLE SOLUTION

Engineered to meet the needs of your project. Green living walls are a modern approach that combines landscaping with plant life and hardscape infrastructure. These modular systems can be customized to fit various heights and widths, facilitating the vertical integration of plant life, improving the livability in dense urban areas surrounded by concrete.

#### **APPLICATIONS**

Industrial, Commercial, Institutional (ICI) Buildings

Pedestrian viaducts & passageways

**Transportation** 

Residential & mixed use

#### Narrow-footprint, modular systems

- · Vertical integration into existing structures.
- Non-obstrusive