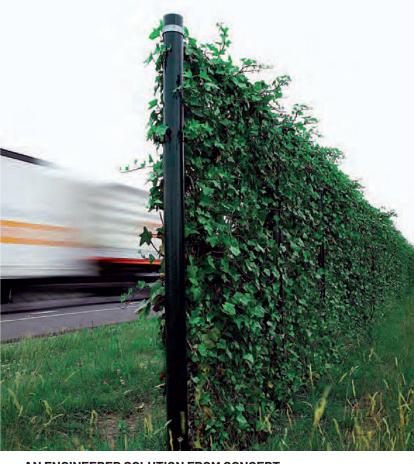

## **NOISE MITIGATION**

#### Green Living Wall can reduce noise levels

When your project requires optimal acoustic performance, Green Living Infrastructure can be engineered with Silentium's lightweight noise barrier systems, **achieving a STC rating of = <35**.

# AN ENGINEERED SOLUTION FROM CONCEPT TO COMPLETION.

Our green living wall systems are completely modular, and can be seamlessly stacked in order to create the exact height and length you require for your project.